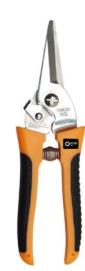

## Cable Shears

## **FEATURES:**

Positive safety latch function

With double color non-slip handle, smooth operation

Stainless steel spring and blades resist rust and corrosion

Ontology in stainless steel, precision stamping, smart appearance, long service